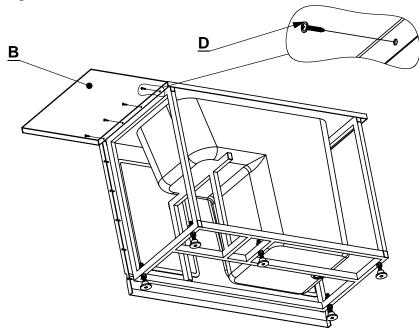

# Step 3

- Following the same procedure Top Panel (B) can be attached using Self Taping Screws (D) through Top Panel (B) pre drilled holes. - Refer to Figure # 3

Figure # 3