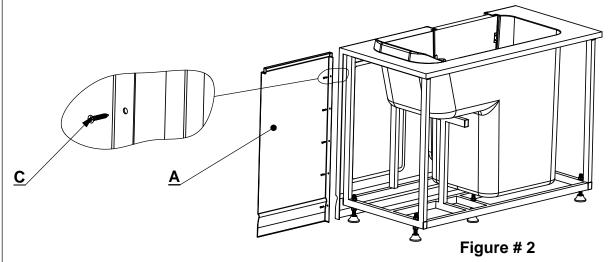

### Step 2

- Once Skirt (A) and Top Panel (B) have been cut to disired size, Skirt (A) can be attached to the Tub by using Sheet Metal Screw (C) provided through Skirt (A) pre drilled holes.
- Refer to Figure # 2.