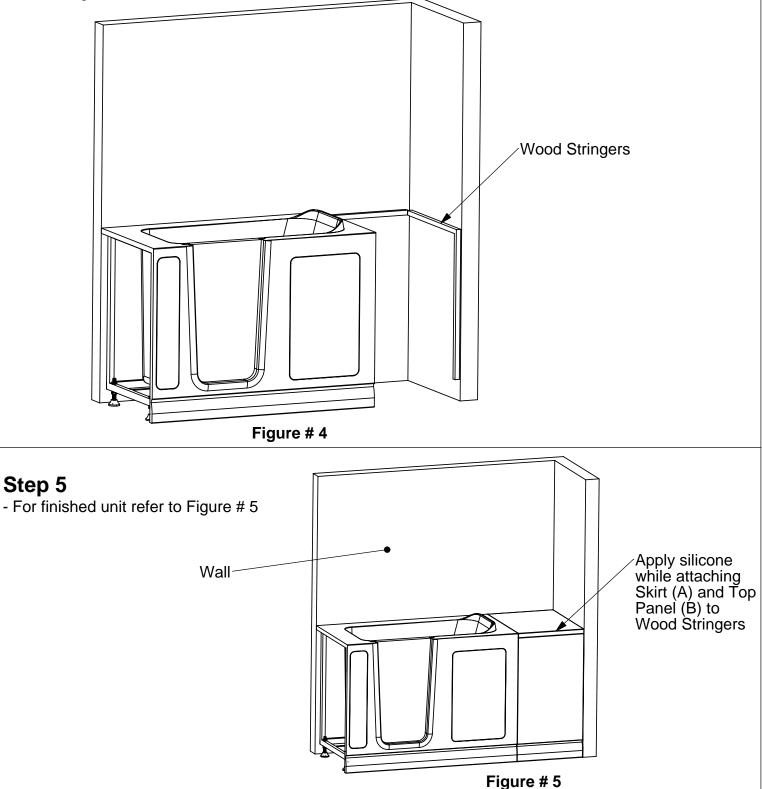

## Step 4

- In order to securely attach Skirt (A) and Top Panel (B) to the wall, wood stringers need to be added.
  Refer to Figure # 4