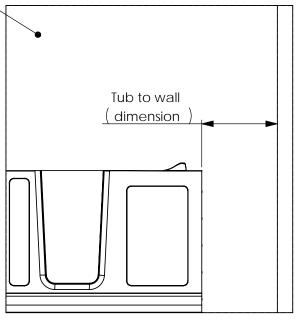

#### Step 1

Wall

- Measure tub to Wall dimension
- Take Skirt (A) and Top Panel (B) and mark dimension measured.
- Trace a line with a pencil and add tape along the inside of the line
- Cut using a high speed blade from the acrylic side of each piece to fit opening. - Refer to Figure # 1.