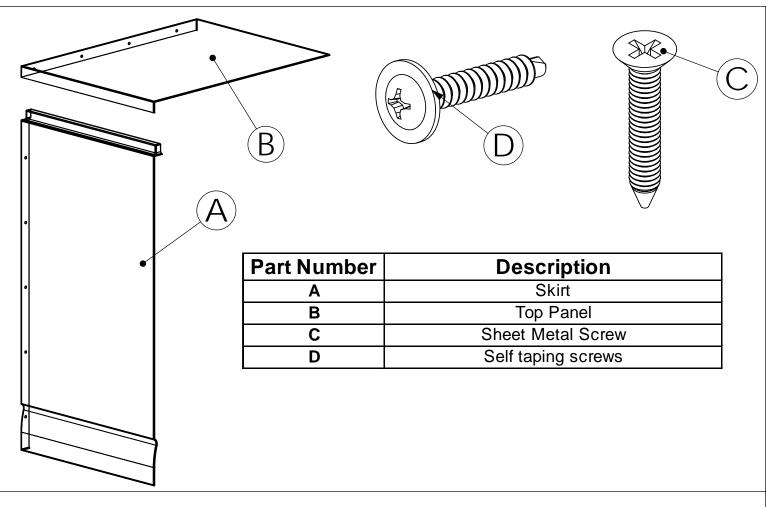

### Step 2

- Once Skirt (A) and Top Panel (B) have been cut to disired size, Skirt (A) can be attached to the Tub by using Sheet Metal Screw (C) provided through Skirt (A) pre drilled holes.
- Refer to Figure # 2.

# Step 3

- Following the same procedure Top Panel (B) can be attached using Self Taping Screws (D) through Top Panel (B) pre drilled holes. - Refer to Figure # 3

Figure # 3